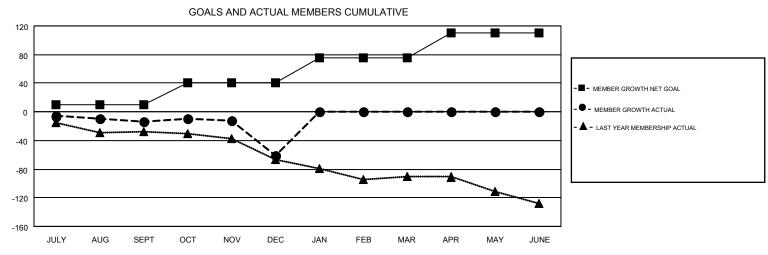

## GMT MONTHLY MEMBERSHIP PROGRESS REPORT

Multiple District 39

Results as of: 12/31/2019

**LOCATION: IDAHO** 

| GMT: OPEN     |               |             |               | _                              |                           |                         | GMT CA 1                                           |  |
|---------------|---------------|-------------|---------------|--------------------------------|---------------------------|-------------------------|----------------------------------------------------|--|
|               | Club          | s           |               | Members  RESULTS FOR 2019-2020 |                           |                         |                                                    |  |
|               | RESULTS FOR   | R 2019-2020 |               |                                |                           |                         |                                                    |  |
| QUARTER       | NEW CLUB GOAL | NEW CLUBS   | DROPPED CLUBS | QUARTER                        | MEMBER GROWTH NET<br>GOAL | MEMBER GROWTH<br>ACTUAL | DROPPED<br>MEMBERS ACTUAL<br>(including transfers) |  |
| JULY/AUG/SEPT | 1             | 0           | 0             | JULY/AUG/SEPT                  | 10                        | 34                      | 45                                                 |  |
| OCT/NOV/DEC   | 2             | 0           | 3             | OCT/NOV/DEC                    | 30                        | 17                      | 63                                                 |  |
| JAN/FEB/MAR   | 2             | 0           | 0             | JAN/FEB/MAR                    | 35                        | 0                       | 0                                                  |  |
| APR/MAY/JUNE  | 2             | 0           | 0             | APR/MAY/JUNE                   | 35                        | 0                       | 0                                                  |  |