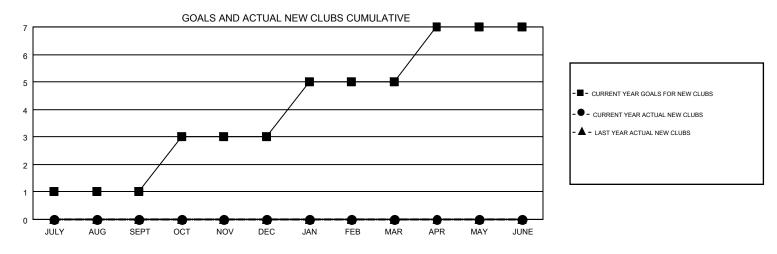

## GMT MONTHLY MEMBERSHIP PROGRESS REPORT

Multiple District 39

Results as of: 12/31/2019

**LOCATION: IDAHO** 

| GMT: OPEN     |               |             |               | _                              |                           |                         | GMT CA 1                                           |  |
|---------------|---------------|-------------|---------------|--------------------------------|---------------------------|-------------------------|----------------------------------------------------|--|
|               | Club          | s           |               | Members  RESULTS FOR 2019-2020 |                           |                         |                                                    |  |
|               | RESULTS FOR   | R 2019-2020 |               |                                |                           |                         |                                                    |  |
| QUARTER       | NEW CLUB GOAL | NEW CLUBS   | DROPPED CLUBS | QUARTER                        | MEMBER GROWTH NET<br>GOAL | MEMBER GROWTH<br>ACTUAL | DROPPED<br>MEMBERS ACTUAL<br>(including transfers) |  |
| JULY/AUG/SEPT | 1             | 0           | 0             | JULY/AUG/SEPT                  | 10                        | 34                      | 45                                                 |  |
| OCT/NOV/DEC   | 2             | 0           | 3             | OCT/NOV/DEC                    | 30                        | 17                      | 63                                                 |  |
| JAN/FEB/MAR   | 2             | 0           | 0             | JAN/FEB/MAR                    | 35                        | 0                       | 0                                                  |  |
| APR/MAY/JUNE  | 2             | 0           | 0             | APR/MAY/JUNE                   | 35                        | 0                       | 0                                                  |  |